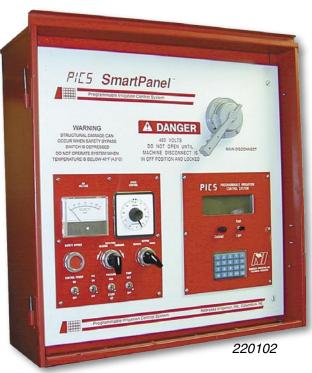

## NI Programmable Irrigation Control System – PICS SmartPanel®

| NI Part # | Description                                                               |
|-----------|---------------------------------------------------------------------------|
| 220101    | NI PICS I Keypad only;<br>radio-ready for use with base station           |
| 220102    | NI PICS II Keypad & Manual Control; radio-ready for use with base station |
| 220103    | NI PICS III Manual Control;<br>radio-ready for use with base station      |