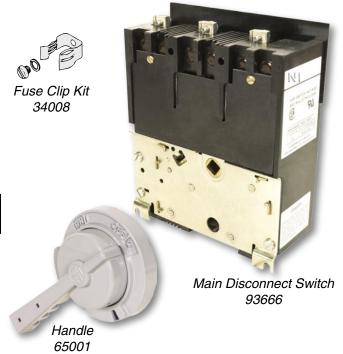

### **Disconnect Switches**

| NI Part # | Description                                                                                |
|-----------|--------------------------------------------------------------------------------------------|
| 936130    | Switch, Main Disconnect, 30 Amp, Complete; includes: 93666, 34008, 65001                   |
| 93666     | Switch, Main Disconnect, 30 Amp only (requires 34008)                                      |
| 34008     | Clip, Fuse, Kit for Main Disconnect, 30A, 600V; includes: 6 clips, washers, screws         |
| 65001     | Handle Kit, Main Disconnect, NI Type;<br>includes: handle, shaft, gasket, and<br>fasteners |