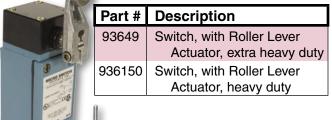

omplete; includes: 93666, 34008, 65001                   |
| 93666     | Switch, Main Disconnect, 30 Amp only (requires 34008)                                      |
| 34008     | Clip, Fuse, Kit for Main Disconnect, 30A, 600V; includes: 6 clips, washers, screws         |
| 65001     | Handle Kit, Main Disconnect, NI Type;<br>includes: handle, shaft, gasket, and<br>fasteners |



| NI Part # | Description                 |
|-----------|-----------------------------|
| 93601     | Switch, Disconnect, 6-Pole  |
| 936122    | Switch, Disconnect, 10-Pole |







|   | NI<br>Part # | Description  |
|---|--------------|--------------|
| ľ | 936112       | Switch, Dis- |
|   |              | connect,     |
|   |              | 7-pole       |

### **Limit Switches**

# Roller Arm Limit Switches





#### **Windmill Switches**

|   | Part # | Description              |
|---|--------|--------------------------|
| Ī |        | Complete Switch with Arm |
| ۱ | 12098  | Arm, Actuator            |
|   |        | Body & Head Only         |

93646

## Roller Plunger Limit Switches

| ı | Part # | Description               |
|---|--------|---------------------------|
| ĺ | 93684  | Switch w/ Roller Plunger, |
|   |        | momentary action,         |
|   |        | 0.190 overtravel          |

93684

### **Cat Whisker Limit Switches**

| 93633 Switch with Spring | g Whisker, |
|--------------------------|------------|
| extra heavy du           | ty         |

93633

## **Mercury Switches**

| NI Part # | Description         |
|-----------|---------------------|
| 936109    | Single Mercu