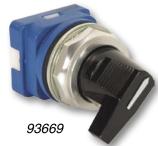

### **Selector Switches**

Available in two, three, or four position, maintained, spring return, and key operated units. All function normally with up to eight contact blocks in any combination.

| Part # | Description   |
|--------|---------------|
| 93669  | 3-Position    |
| 93672  | 3-Position,   |
|        | Spring Return |
| 93670  | 2-Position    |