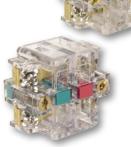

#### **Contact Blocks**

#### For Selector & Push-Button Switches

Transparent case.

• May be interlocked (as shown) for various switching combinations.

| Part # | Description              |
|--------|--------------------------|
| 93667  | N.O. green               |
| 93668  | N.C. red                 |
| 93673  | N.O. early make, yellow  |
| 93674  | N.C. late break,<br>blue |