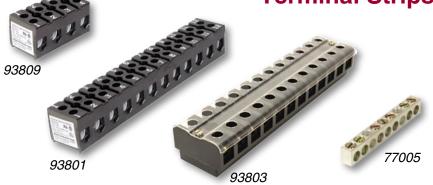

## **Terminal Strips**

| Part # | Description                                                     |  |  |
|--------|-----------------------------------------------------------------|--|--|
| 93801  | Terminal Strip, 12-Pole,<br>85A, 600V for wire sizes<br>#4-18   |  |  |
| 93803  | Terminal Strip, 12-Pole,<br>30A, 600V, for wire sizes<br>#10-18 |  |  |
| 93809  | Terminal Strip Block, 4-Pole                                    |  |  |
| 77005  | Lug, Ground, Terminal<br>Strip, for wire sizes #4-14            |  |  |